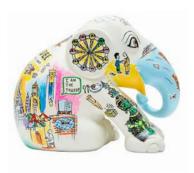

# **SANUK**

**Artist**: Nancy Chandler *Bangkok 2015* 

Nancy was most honoured to be invited to design for Elephant Parade. Her design was inspired by the sights of Bangkok that distinguish the city from others - its markets, temples, river life, and fabulously long name - as depicted on her maps for the past 41+ years.