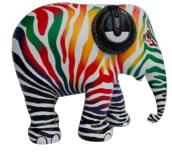

#### **ZEBRA BEATS**

Artist: Studio Chiang Mai Europe Travelling Herd 2020

Hey, you're almost too funky for me! Bobbin' your head to the bass, dancing to the colourful beats...

| Size: | SRP: | Availability: |
|-------|------|---------------|
| 10cm  | C    | NOW           |
| 15cm  | C    | NOW           |
| 20cm  | C    | NOW           |
| 30cm  | C    | NOW           |
| 75cm  | C    | NOW           |