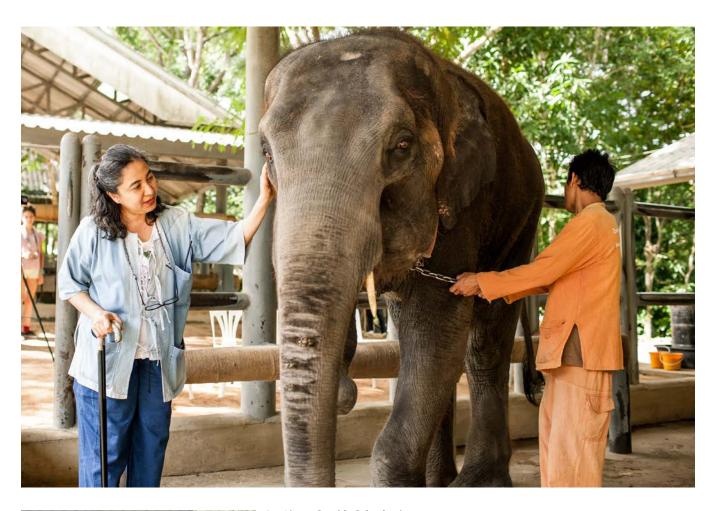

Marc & Mike Spits

Elephant Parade was founded by Marc Spits in 2006.

Whilst on holiday In Thailand, Marc met a baby elephant named Mosha, who had lost part of her leg after stepping on a landmine. Mosha inspired Marc and Mike to create Elephant Parade.

The first Elephant Parade exhibition was held in Rotterdam, The Netherlands in 2007. Friends of the Asian Elephant Hospital, Mosha's home base in Lampang Thailand, was the first organization to receive contributions generated by Elephant Parade and structurally continues to receive funds for taking care of Mosha.

Above: Soraida Salwala, the founder of the FAE Hospital with Mosha and her mahout, Palahdee.

Left: Mosha, and her mahout