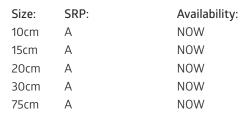

#### METALLIC CANDY BLUSH

Artist: Studio Chiang Mai

| Size: | SRP: |
|-------|------|
| 10cm  | Α    |
| 15cm  | Α    |
| 20cm  | Α    |
| 30cm  | Α    |
| 75cm  | Α    |
|       |      |

Availability: NOW NOW NOW NOW NOW

#### METALLIC INDIAN MAIZE

Artist: Studio Chiang Mai

| Size: | SRP: |
|-------|------|
| 10cm  | Α    |
| 15cm  | Α    |
| 20cm  | Α    |
| 30cm  | Α    |
| 75cm  | Α    |
|       |      |

| Availability: |
|---------------|
| NOW           |

#### **METALLIC PRUSSIAN BLUE**

Artist: Studio Chiang Mai

SRP: Availability: Size: 10cm NOW Α NOW 15cm Α 20cm Α NOW 30cm Α NOW 75cm NOW

#### **METALLIC VERMILION RED**

Artist: Studio Chiang Mai

Size: SRP: Availability: 10cm NOW Α 15cm Α NOW NOW 20cm Α Α NOW 30cm NOW 75cm