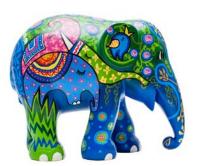

## LOVE SEES NO COLOUR

**Artist**: Maureen Knobben *Ootmarsum 2020* 

People often think inside of boxes. Something is either black or white, which makes us less tolerant of each other. People are also sometimes opposed in terms of black and white. But with "Love Sees No Colour!", love connects everything. If we try to be better towards each other, then the world looks a lot more beautiful.

| Size: | SRP: | Availability: |
|-------|------|---------------|
| 10cm  | В    | NOW           |
| 15cm  | В    | NOW           |
| 20cm  | В    | NOW           |
| 30cm  | В    | NOW           |
| 75cm  | В    | NOW           |
|       |      |               |