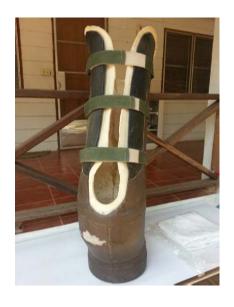

#### ONCE UPON A STAR

Khun Soraida Salwala, the founder of FAE.

Mosha means star in the Karen language and is the name of the world's first elephant to have received a prosthetic leg after having lost a limb to a landmine on the Thai-Myanmar border.

When Mosha was only seven months old, she was walking in the jungle with her mother, a logging elephant, when she stepped onto a landmine and lost part of her right front leg. Mosha was fortunate to have had a mahout who cared and had resources enough to contact Friends of the Asian Elephant, home to the world's first elephant hospital, where she was rushed to. Her life was saved and her wound treated, but Mosha began to shun both food and company.

Again, chance and fortune led to a meeting with Dr. Therdchai Jivacate an orthopaedic surgeon who made Mosha her first prosthetic leg from plastic, sawdust and metal, which has the ability to support her weight (adult elephants weigh around 5 tonnes) as well as offer her mobility, much needed in an active and naughty young elephant!

As Mosha has grown, she has had to be fitted with a new prosthesis and now at 14 years old, she is a healthy and vibrant young elephant with a long life ahead of her. She will need a new prosthesis every year until she stops growing at 20 years old.