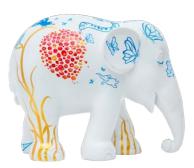

#### **WE LOVE MOSHA GLOBAL**

**Artist**: Diana Francis

Mosha is the inspiration behind Elephant Parade and is the centrepiece in all our Elephant Parade Collections. She has a prosthetic leg just like she has in real life! For every parade, there is always Mosha with the host city painted on her front left leg.