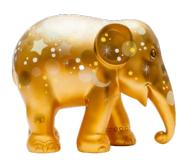

#### METALLIC CANDY BLUSH

Artist: Studio Chiang Mai

| Size: | SRP: |
|-------|------|
| 10cm  | Α    |
| 15cm  | Α    |
| 20cm  | Α    |
| 30cm  | Α    |
| 75cm  | Α    |
|       |      |

Availability: NOW NOW NOW NOW NOW

#### METALLIC INDIAN MAIZE

Artist: Studio Chiang Mai

| Size: | SRP: |
|-------|------|
| 10cm  | Α    |
| 15cm  | Α    |
| 20cm  | Α    |
| 30cm  | Α    |
| 75cm  | Α    |
|       |      |

| Availability: |
|---------------|
| NOW           |

#### **METALLIC PRUSSIAN BLUE**

Artist: Studio Chiang Mai

SRP: Availability: Size: 10cm NOW Α NOW 15cm Α 20cm Α NOW 30cm Α NOW 75cm NOW

#### **METALLIC SWEET TOFFEE**

Artist: Studio Chiang Mai

#### **METALLIC VERMILION RED**

Artist: Studio Chiang Mai

Size: SRP: Availability: 10cm NOW Α 15cm Α NOW NOW 20cm Α Α NOW 30cm NOW 75cm