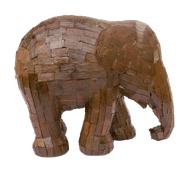

# IN THE WOODS GOLDEN OAK

Artist: Wachira Srichan

# IN THE WOODS DEEP OAK

Artist: Wachira Srichan

| Size: | SRP: | Availability: |
|-------|------|---------------|
| 15cm  | D    | NOW           |
| 20cm  | D    | NOW           |
| 30cm  | D    | NOW           |
| 75cm  | D    | NOW           |

Size:SRP:Availability:15cmDNOW20cmDNOW30cmDNOW75cmDNOW

# IN THE WOODS SMOKED OAK

Artist: Wachira Srichan

| Size: | SRP: | Availability: |
|-------|------|---------------|
| 15cm  | D    | NOW           |
| 20cm  | D    | NOW           |
| 30cm  | D    | NOW           |
| 75cm  | D    | NOW           |