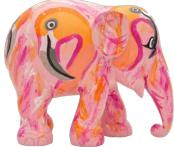

#### I WANT TO BE **PINK & FLUFFY TOO**

Artist: Shunyam Mons 2020

On one of my tropical journeys I passed a lake with hundreds of flamingos: one beautiful big pink cloud! Suddenly I could imagine how an elephant could feel happy there and get lost in all those soft pink and light orange feathers. And then it would dream away and think: "I want to be pink and fluffy too!"

| SRP: | Availability: |
|------|---------------|
| C    | NOW           |
|      | C<br>C        |