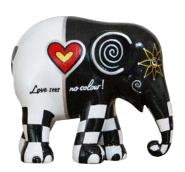

## LOVE SEES NO COLOUR

**Artist**: Maureen Knobben *Ootmarsum 2020* 

People often think inside of boxes. Something is either black or white, which makes us less tolerant of each other. People are also sometimes opposed in terms of black and white. But with "Love Sees No Colour!", love connects everything. If we try to be better towards each other, then the world looks a lot more beautiful.

| Size: | SRP: | Availability: |
|-------|------|---------------|
| 10cm  | В    | NOW           |
| 15cm  | В    | NOW           |
| 20cm  | В    | NOW           |
| 30cm  | В    | NOW           |
| 75cm  | В    | NOW           |
|       |      |               |