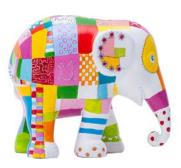

#### **BINDI**

**Artist**: Catherine Knowles *Europe Travelling Herd 2016* 

The inspiration for Bindi comes from the Asian tradition of adorning and decorating elephants with paint and jewels. Bindi is painted in purple and gold colours because elephants are such regal and proud animals.

| Size: | SRP: | Availability: |
|-------|------|---------------|
| 15cm  | В    | NOW           |
| 20cm  | В    | NOW           |
| 30cm  | В    | NOW           |
| 75cm  | В    | NOW           |
|       |      |               |