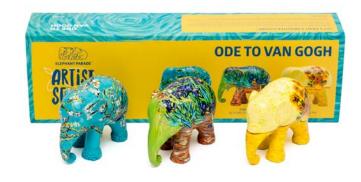

# **VAN GOGH**

This 'Ode to Van Gogh' gift pack contains 3 x 7cm replicas:

**Almond Blossom** by Studio Chiang Mai

**Irises** by Studio Chiang Mai

**Sunflowers** by Studio Chiang Mai

Size: SRP: Availability: 3x7cm SP NOW