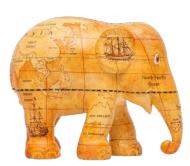

# **SANUK**

**Artist**: Nancy Chandler *Bangkok 2015* 

Nancy was most honoured to be invited to design for Elephant Parade. Her design was inspired by the sights of Bangkok that distinguish the city from others - its markets, temples, river life, and fabulously long name - as depicted on her maps for the past 41+ years.