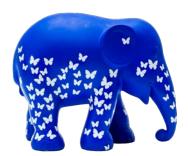

## BEAUTY IN FREEDOM

**Artist**: Noppawan Nuansiri *Trier - Luxembourg 2013* 

A symbol of freedom, the butterfly flies where it may, drifting through time but always lighting the way to spring.

| Size: | SRP: | Availability |
|-------|------|--------------|
| 10cm  | В    | NOW          |
| 15cm  | В    | NOW          |
| 20cm  | В    | NOW          |
| 75cm  | В    | NOW          |