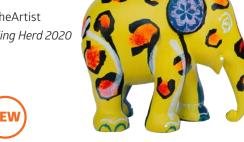

#### **BINDI**

**Artist**: Catherine Knowles *Europe Travelling Herd 2016* 

The inspiration for Bindi comes from the Asian tradition of adorning and decorating elephants with paint and jewels. Bindi is painted in purple and gold colours because elephants are such regal and proud animals.

| Size: | SRP: | Availability: |
|-------|------|---------------|
| 15cm  | В    | NOW           |
| 20cm  | В    | NOW           |
| 30cm  | В    | NOW           |
| 75cm  | В    | NOW           |
|       |      |               |