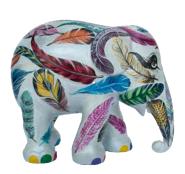

## PLUMAGE IN THE WIND

**Artist**: Supawadee Fankom *Europe Travelling Herd 2021* 

Light flying feathers blowing in the wind. When they assemble on the elephant, they somehow gather strength as if to protect him and keep him warm. Just like our emotion which is constantly affected by all kinds of factors around us until in the end it turns to strength and immunity to protect us.