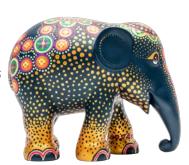

#### INDIGO TATTOO

Artist: Chakrit Choochaleuam Laren 2017

Our elephant is inspired by the art and symbology of mystical body tattoos for strength and loyalty.

| Size: | SRP: | Availability |
|-------|------|--------------|
| 20cm  | C    | NOW          |
| 30cm  | C    | NOW          |
| 75cm  | C    | NOW          |