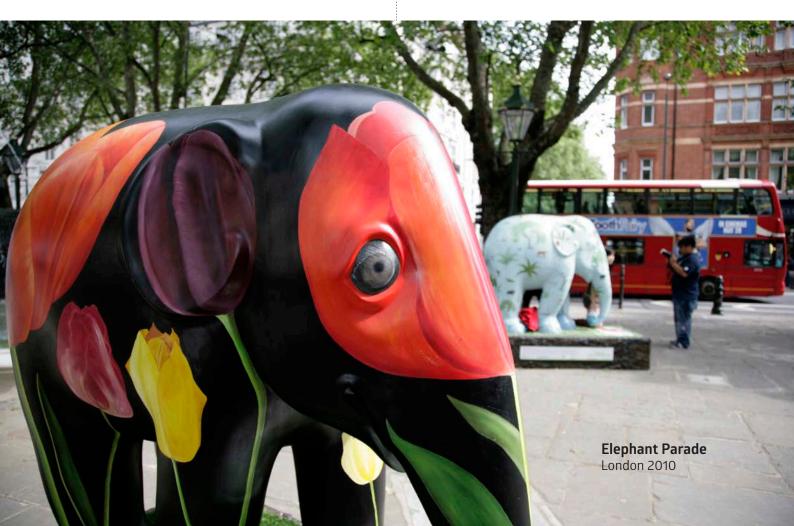

## UNITED KINGDOM

### **EKO**

**Artist**: Paul Kidby *London 2010* 

The design for v is influenced by Indian patterns in a palette of blue and golds; a vine grown from the bottom of the trunk up and over the elephants back in a living canopy like an exotic blanket. Swinging amid the branches are orang-oetans to reflect the sponsoring charity The orangutan Foundation.