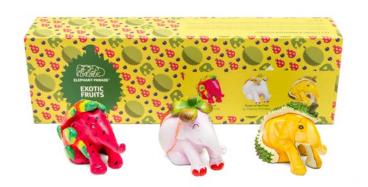

# **EXOTIC FRUITS**

This Exotic Fruits inspired gift pack contains 3 x 7cm replicas:

**Delightful Durian** by Natchai Posila

**Queen of the Fruit** by Pitipong Pothiwan

**Dragonfruit** by Natchai Posila

Size: SRP: Availability: 3x7cm SP NOW