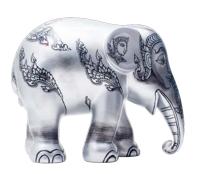

**Artist**: Srichan Watchira *Trier - Luxembourg 2013* 

Dheva is a guardian, showing the elegance of Thai beliefs and the beauty of its culture.

| Size: | SRP: | Availability |
|-------|------|--------------|
| 10cm  | В    | NOW          |
| 15cm  | В    | NOW          |
| 20cm  | В    | NOW          |
| 75cm  | В    | NOW          |