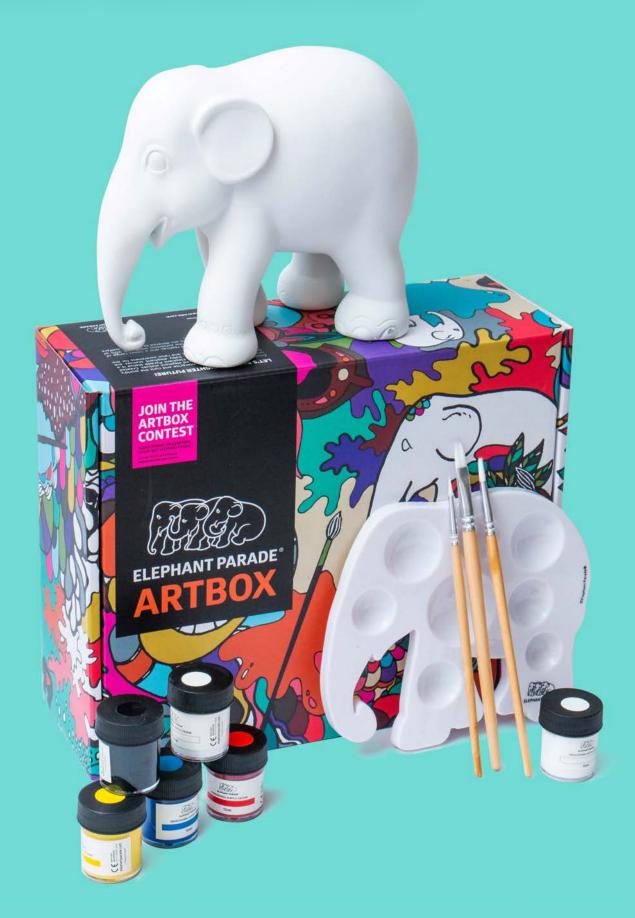

# ARTBOX

#### **CREATE YOUR OWN ELEPHANT!**

#### **ARTBOX**

#### Artbox - 15cm

Each Artbox contains:

- 1 x 15cm blank elephant
- 1x Red artist acrylic paint
- 1 x Yellow artist acrylic paint
- 1 x Blue artist acrylic paint
- 1x Black artist acrylic paint
- 2 x White artist acrylic paint
- 1x Large artist brush
- 1x Medium artist brush
- 1x Small artist brush