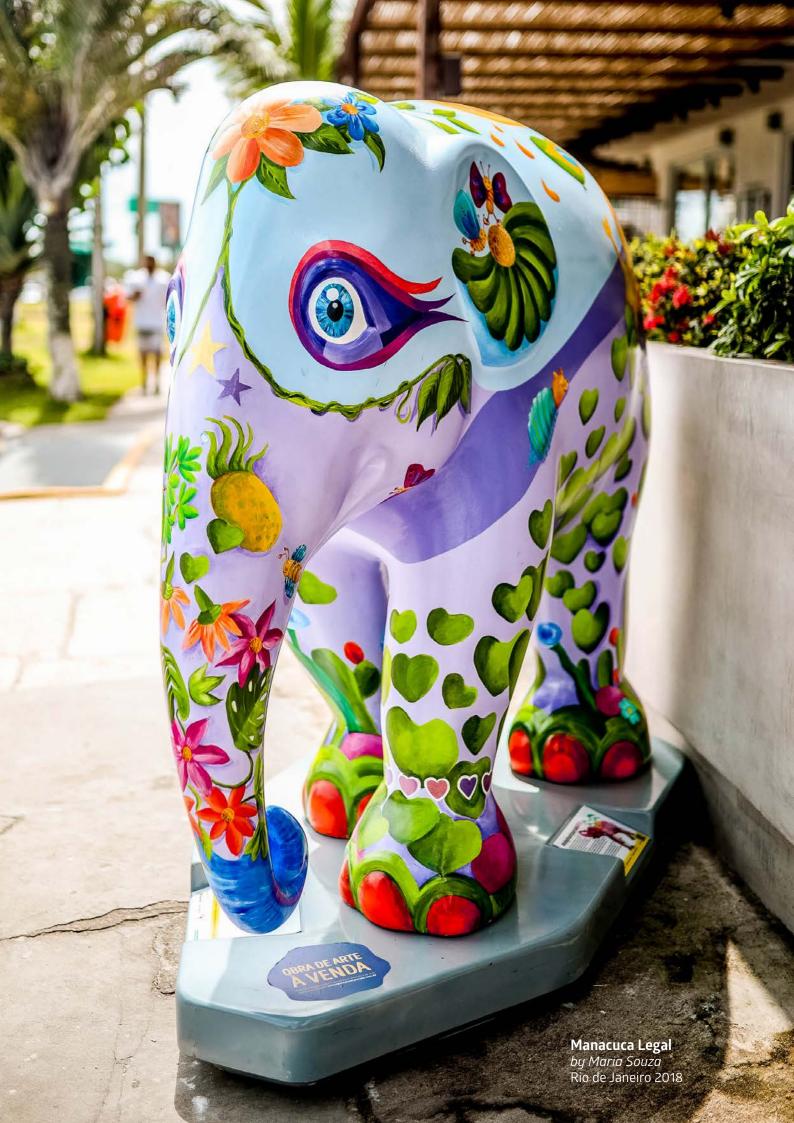

ot everyone could afford to purchase an original life sized baby elephant. So we decided to reproduce the elephants into replicas so that our elephants were accessible to a larger audience. And they could take a special memento from our exhibitions with them.

All our replicas are hand-crafted in Chiang Mai, Thailand by a team of skilled artisans. Not every parade elephant is re-invented as some elephants are too detailed or the style is too complicated. Prices vary due to the complexity of the design.

Elephant Parade makes a selection of which elephants will be reproduced for retail, always in agreement with the original artists.

Please note that there are different price ranges within a particular replica size. This is because some designs are more complex and take more time to make.



#### ONCE UPON A STAR







Khun Soraida Salwala, the founder of FAE.



Mosha means star in the Karen language and is the name of the world's first elephant to have received a prosthetic leg after having lost a limb to a landmine on the Thai-Myanmar border.

When Mosha was only seven months old, she was walking in the jungle with her mother, a logging elephant, when she stepped onto a landmine and lost part of her right front leg. Mosha was fortunate to have had a mahout who cared and had resources enough to contact Friends of the Asian Elephant, home to the world's first elephant hospital, where she was rushed to. Her life was saved and her wound treated, but Mosha began to shun both food and company.

Mosha was not the first and won't be the last elephant, or man, to be injured by la