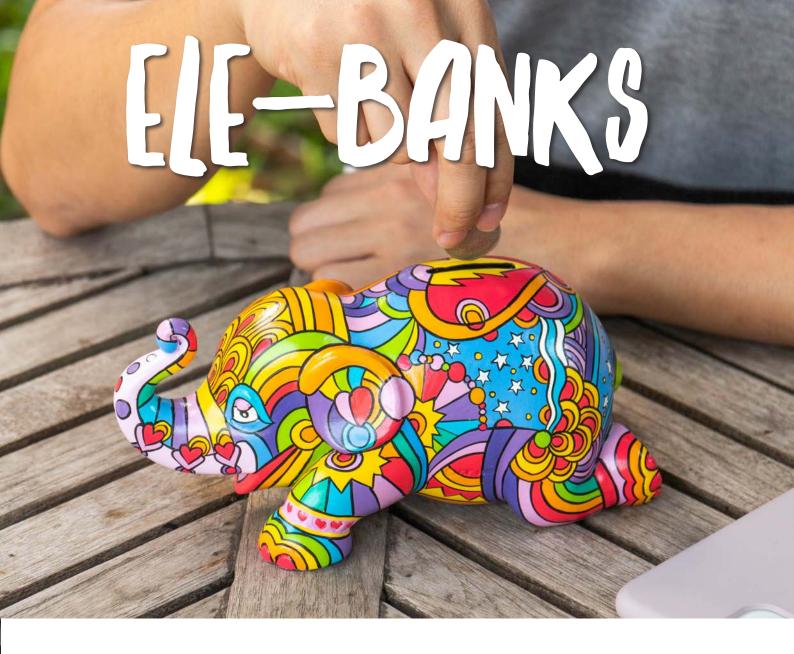

# ELE-BANK DELFT BLUE

Artist: Studio Chiang Mai

A charming handpainted elephant money bank. Keep the spare pennies safe inside of a decorated hole at the top of the elephant, easily collect the money through an opening on the bottom.

Size: SRP: Availability: 15cm B NOW

# **ELE-BANK FOREVER LOVE**

Artist: Julalak Kamsura

The beauty of nature inspires magic. Dream big and reach the sky.

Size:SRP:Availability:15cmBNOW

# ELE-BANK LAZIE-MAZIE

Artist: Howie Green

Like the lady in the Marlene Dietrich song Lazy Mazy is the simply the "Laziest Gal in Town"! Decorated in psychedelic splendour reminiscent of ancient Asian fabrics and scrolls she is also one of the loveliest!

# ELE-BANK LUCKY HAPPY

Artist: Chakrit Choochalerm

Riches aren't just for royalty. Treats are for everyone, especially elephants!!

Size: SRP: Availability: 15cm B NOW

# ELE-BANK RAINBOWBANK

Artist: Nipon Kaewkumdee

A charming handpainted elephant money bank. Keep the spare pennies safe inside of a decorated hole at the top of the elephant, easily collect the money through an opening on the bottom.

# ELE-BANK UNDER THE RAINBOW

Artist: Chakrit Choochalerm

A fun way to save as well as a beautiful ornament. Perfect for baby showers, christenings, birthdays and beyond as a special gift that also gives back to elephant conservation.