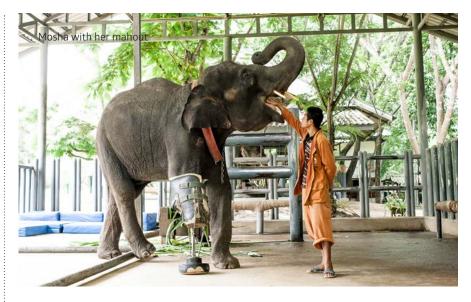

#### Be part of it.

Mosha with her prosthetic legs at FAE 2019

Marc & Mike Spits

Elephant Parade was founded by Marc Spits in 2006.

Whilst on holiday In Thailand, Marc met a baby elephant named Mosha, who had lost part of her leg after stepping on a landmine. Mosha inspired Marc and Mike to create Elephant Parade.

The first Elephant Parade exhibition was held in Rotterdam, The Netherlands in 2007. Friends of the Asian Elephant Hospital, Mosha's home base in Lampang Thailand, was the first organization to receive contributions generated by Elephant Parade and structurally continues to receive funds for taking care of Mosha.

Above: Soraida Salwala, the founder of the FAE Hospital with Mosha and her mahout, Palahdee.

Left: Mosha, and her mahout