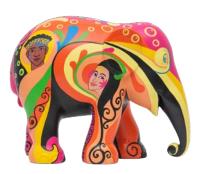

NOW           |
| 20cm  | C    | NOW           |
| 30cm  | C    | NOW           |
| 75cm  | С    | NOW           |

## PLUMAGE IN THE WIND

**Artist**: Supawadee Fankom *Europe Travelling Herd 2021* 







Light flying feathers blowing in the wind. When they assemble on the elephant, they somehow gather strength as if to protect him and keep him warm. Just like our emotion which is constantly affected by all kinds of factors around us until in the end it turns to strength and immunity to protect us.

| Size: | SRP: | Availability: |
|-------|------|---------------|
| 10cm  | C    | NOW           |
| 15cm  | C    | NOW           |
| 20cm  | C    | NOW           |
| 30cm  | C    | NOW           |
| 75cm  | C    | NOW           |

#### **PSYCHO**

**Artist**: Pimprapa Dumdej *Emmen 2010* 



The Sixties: 'One Love', Indians, hallucinations. For me the inspiration for my work and therefore also for my elephant.

| SRP: | Availability: |
|------|---------------|
| C    | NOW           |
|      | C<br>C<br>C   |

#### **SAMENSPEL**

**Artist**: Ton Schulten *Ootmarsum 2020* 







Emotion and enchantment: that is the colorful world of artist Ton Schulten (1938, Ootmarsum-Netherlands). A world in harmony and peace. An "interplay" ("samenspel") between humans and animals in which we all have a role to play in achieving that world in harmony and peace.

| Size: | SRP: | Availability: |
|-------|------|---------------|
| 10cm  | С    | NOW           |
| 15cm  | С    | NOW           |
| 20cm  | C    | NOW           |
| 30cm  | С    | NOW           |
| 75cm  | С    | NOW           |