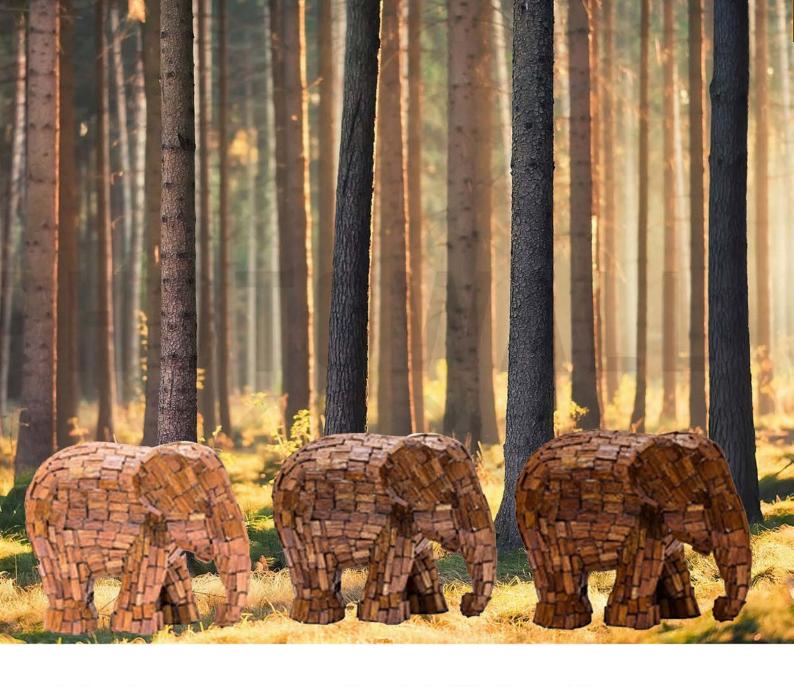

# IN THE WOODS GOLDEN OAK

Artist: Wachira Srichan

# IN THE WOODS DEEP OAK

Artist: Wachira Srichan

| Size: | SRP: | Availability: |
|-------|------|---------------|
| 15cm  | D    | NOW           |
| 20cm  | D    | NOW           |
| 30cm  | D    | NOW           |
| 75cm  | D    | NOW           |

Size:SRP:Availability:15cmDNOW20cmDNOW30cmDNOW75cmDNOW

# IN THE WOODS SMOKED OAK

Artist: Wachira Srichan

| Size: | SRP: | Availability: |
|-------|------|---------------|
| 15cm  | D    | NOW           |
| 20cm  | D    | NOW           |
| 30cm  | D    | NOW           |
| 75cm  | D    | NOW           |