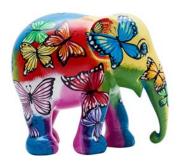

#### BUTTERFLY EFFECT

**Artist**: Gudrun Hauser *Luxembourg 2021* 

| Size: | SRP: | Availability: |
|-------|------|---------------|
| 10cm  | C    | NOW           |
| 15cm  | C    | NOW           |
| 20cm  | C    | NOW           |
| 30cm  | C    | NOW           |
| 75cm  | C    | NOW           |