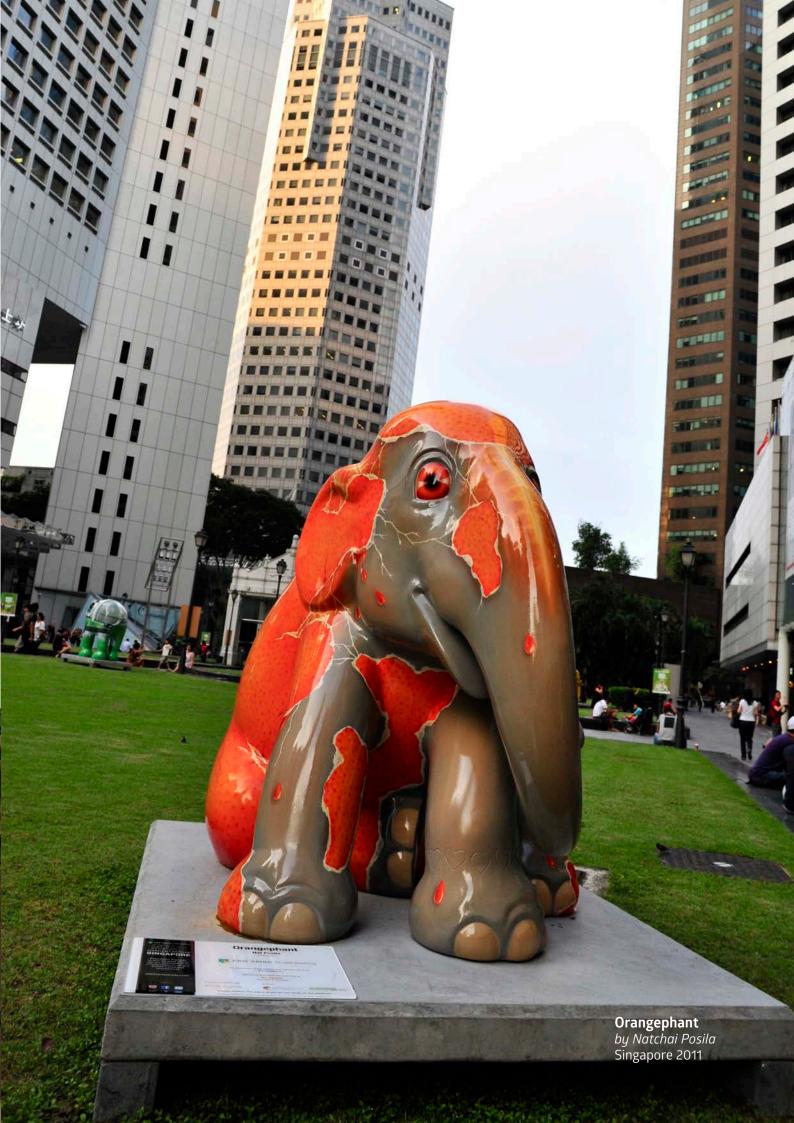

# **RETURN OF DELIGHTFUL DURIAN**

**Artist**: Nat Posilla *Singapore 2011* 

Everyone knows Singaporeans love durian! And since we wanted to create an elephant that would touch and surprise the visitors of Elephant Parade in Singapore, a huge elephant durian is the perfect piece. We hope this makes everyone who sees him feel our happiness in helping Asian Elephants.