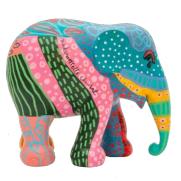

#### **WE LOVE MOSHA GLOBAL**

**Artist**: Diana Francis

Mosha is the inspiration behind Elephant Parade and is the centrepiece in all our Elephant Parade Collections. She has a prosthetic leg just like she has in real life! For every parade, there is always Mosha with the host city painted on her front left leg.