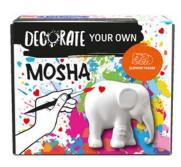

# DECERATE YOUR OWN

#### DECORATE YOUR OWN MOSHA

How great is that! With this new 'Decorate Your Own' box, you can decorate your own Mosha. Will she be purple, green or multicolored? Or will she be spotted or striped? Perhaps you choose a flower design or a heart pattern? It's up to you, because you decide what this blank Mosha will look like!

\* Paint set not included

SRP: Availability: SP NOW