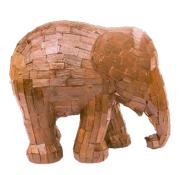

# IN THE WOODS GOLDEN OAK

Artist: Wachira Srichan

# IN THE WOODS DEEP OAK

Artist: Wachira Srichan

| Size: | SRP: | Availability: |
|-------|------|---------------|
| 15cm  | D    | NOW           |
| 20cm  | D    | NOW           |
| 30cm  | D    | NOW           |
| 75cm  | D    | NOW           |

Size:SRP:Availability:15cmDNOW20cmDNOW30cmDNOW75cmDNOW

# IN THE WOODS SMOKED OAK

Artist: Wachira Srichan

| Size: | SRP: | Availability: |
|-------|------|---------------|
| 15cm  | D    | NOW           |
| 20cm  | D    | NOW           |
| 30cm  | D    | NOW           |
| 75cm  | D    | NOW           |