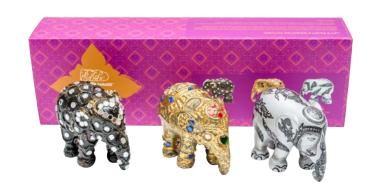

# **EXOTIQUE**

This Indian themed gift pack contains 3 x 7cm replicas:

**India** by Rasamee Kongchan

**Deep Inside** by Sohn Jinah

Soek by Studio Ping

Size: SRP: Availability: 3x7cm SP NOW