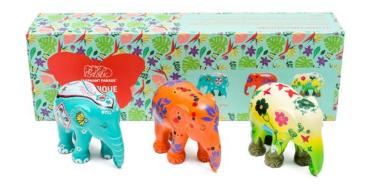

#### **WITH LOVE**

This love inspired gift pack contains 3 x 7cm replicas:

**Tree of Love** by Anchalee Intorn

**Beauty in Pink** by Noppawan Nuansiri

**Free Spirit** by Leona Lewis

Size:SRP:Availability:3x7cmSPNOW