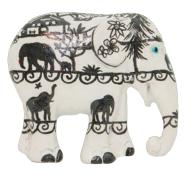

# ELEPHANT HERD

**Artist**: Vichian Pankam *Bangkok 2015* 

My elephant is part of a painted herd. All elephants should live as a herd. All elephants should live together, free in the wild.

| Size: | SRP: | Availability |
|-------|------|--------------|
| 15cm  | C    | NOW          |
| 20cm  | C    | NOW          |
| 30cm  | C    | NOW          |
| 75cm  | C    | NOW          |