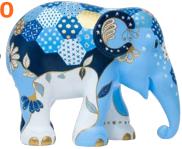

#### AMAZING LOTUS

**Artist**: Narin Kantawong *Trier - Luxembourg 2013* 

The Lotus is the symbol of unity, purity and inner peace. For me, this fantastic and vibrant elephant is the homeland of all creatures, who side by side, wander through the circle of life.

| Size: | SRP: | Availability |
|-------|------|--------------|
| 10cm  | C    | NOW          |
| 15cm  | C    | NOW          |
| 20cm  | C    | NOW          |
| 75cm  | C    | NOW          |
|       |      |              |