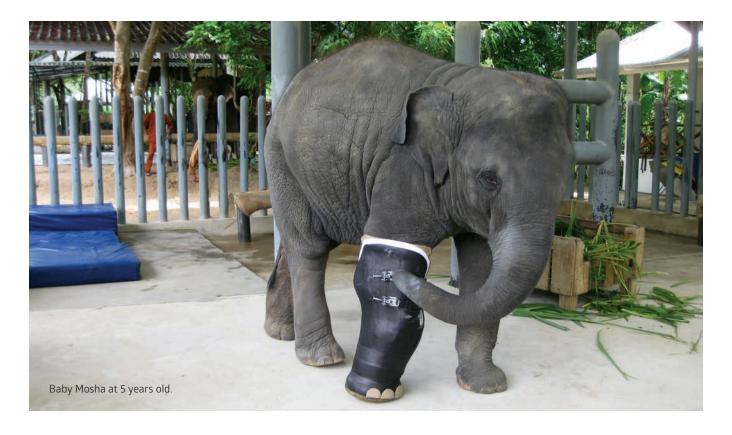

#### Be part of it.

Mosha with her prosthetic legs at FAE 2019

Again, chance and fortune led to a meeting with Dr. Therdchai Jivacate an orthopaedic surgeon who made Mosha her first prosthetic leg from plastic, sawdust and metal, which has the ability to support her weight (adult elephants weigh around 5 tonnes) as well as offer her mobility, much needed in an active and naughty young elephant!

As Mosha has grown, she has had to be fitted with a new prosthesis and now at 14 years old, she is a healthy and vibrant young elephant with a long life ahead of her. She will need a new prosthesis every year until she stops growing at 20 years old.