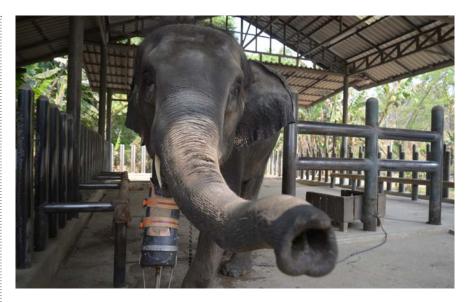

#### ONCE UPON A STAR

Khun Soraida Salwala, the founder of FAE.

Mosha means star in the Karen language and is the name of the world's first elephant to have received a prosthetic leg after having lost a limb to a landmine on the Thai-Myanmar border.

When Mosha was only seven months old, she was walking in the jungle with her mother, a logging elephant, when she stepped onto a landmine and lost part of her right front leg. Mosha was fortunate to have had a mahout who cared and had resources enough to contact Friends of the Asian Elephant, home to the world's first elephant hospital, where she was rushed to. Her life was saved and her wound treated, but Mosha began to shun both food and company.

Again, chance and fortune led to a meeting with Dr. Therdchai Jivacate an orthopaedic surgeon who made Mosha her first prosthetic leg from plastic, sawdust and metal, which has the ability to support her weight (adult elephants weigh around 5 tonnes) as well as offer her mobility, much needed in an active and naughty young elephant!

As Mosha has grown, she has had to be fitted with a new prosthesis and now at 14 years old, she is a healthy and vibrant young elephant with a long life ahead of her. She will need a new prosthesis every year until she stops growing at 20 years old.