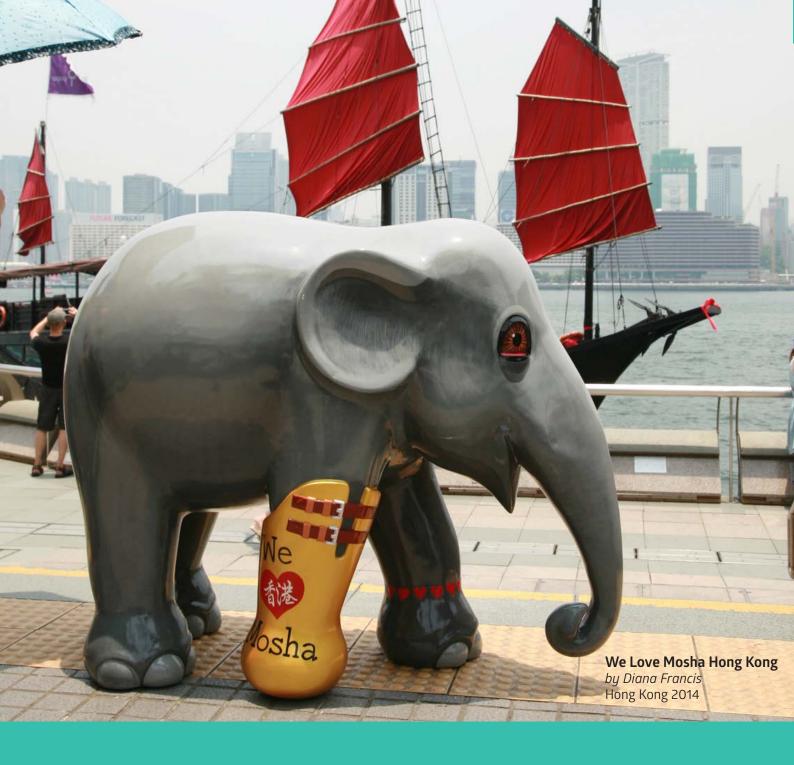

#### **WE LOVE MOSHA GLOBAL**

**Artist**: Diana Francis

Mosha is the inspiration behind Elephant Parade and is the centrepiece in all our Elephant Parade Collections. She has a prosthetic leg just like she has in real life! For every parade, there is always Mosha with the host city painted on her front left leg.