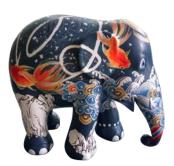

#### **KINGYO**

Artist: Panu Kritaramruang Europe Travelling Herd 2021

Symbology of Fish and The Power of Water. Fish symbolizes abundancy and water symbolizes life. The two combined symbolizes continuity of life and richness. Perfect Feng Shui.

| Size: | SRP: | Availability: |
|-------|------|---------------|
| 15cm  | C    | NOW           |
| 20cm  | C    | NOW           |
| 30cm  | C    | NOW           |
| 75cm  | C    | NOW           |