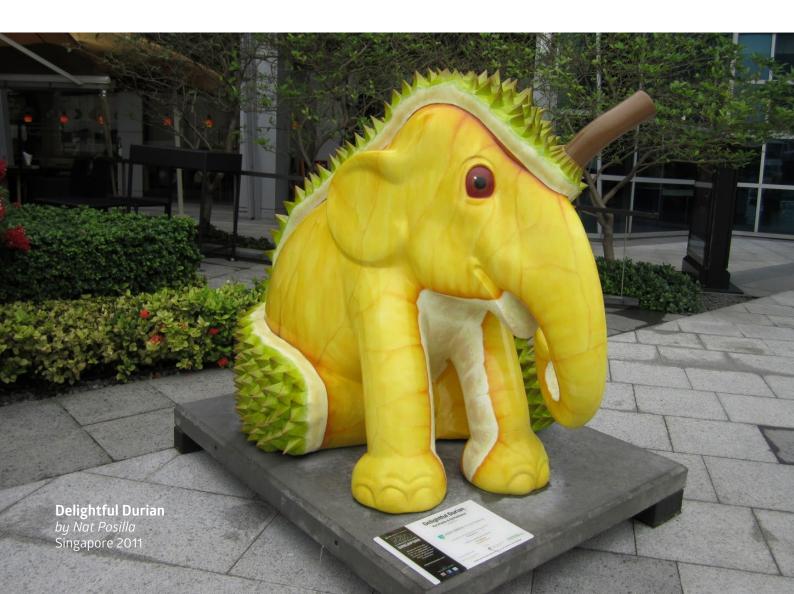

# **RETURN OF DELIGHTFUL DURIAN**

**Artist**: Nat Posilla *Singapore 2011* 

Everyone knows Singaporeans love durian! And since we wanted to create an elephant that would touch and surprise the visitors of Elephant Parade in Singapore, a huge elephant durian is the perfect piece. We hope this makes everyone who sees him feel our happiness in helping Asian Elephants.