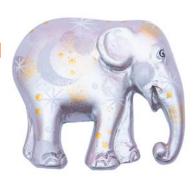

#### ONCE UPON A STAR

Khun Soraida Salwala, the founder of FAE.

Mosha means star in the Karen language and is the name of the world's first elephant to have received a prosthetic leg after having lost a limb to a landmine on the Thai-Myanmar border.