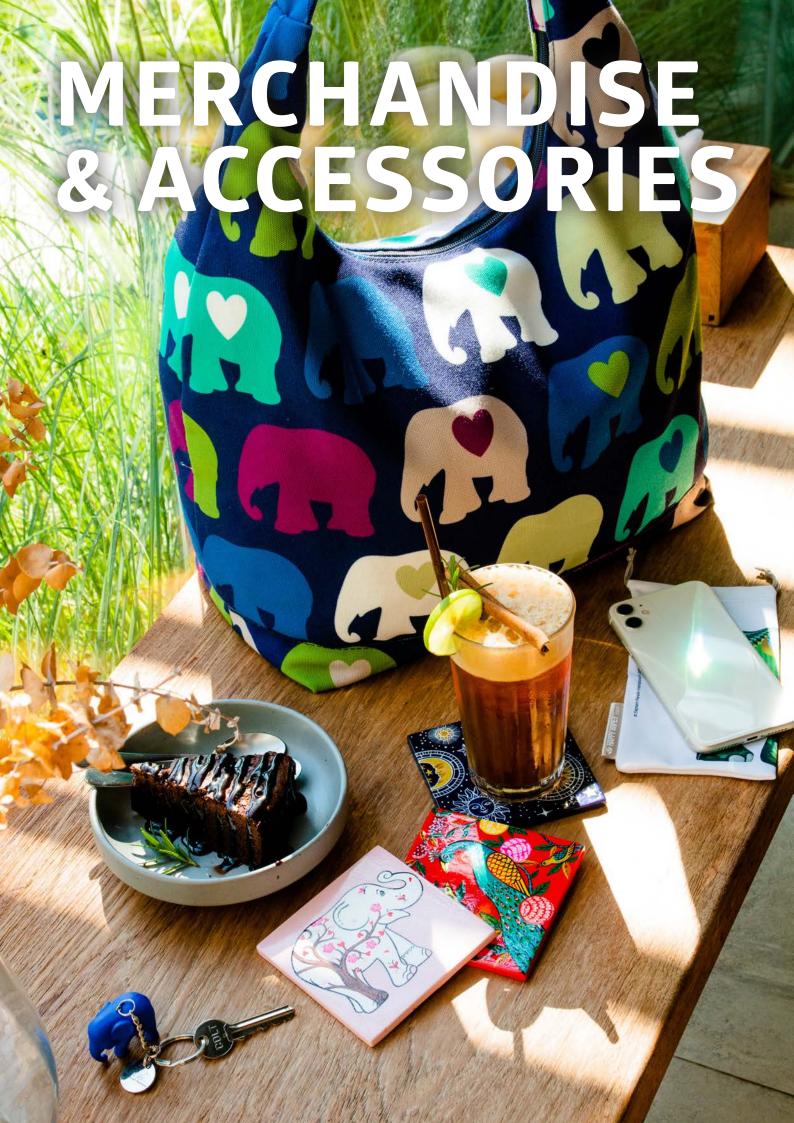

d his readers around the world.

| Size: | SRP: | Availability: |
|-------|------|---------------|
| 10cm  | C    | NOW           |
| 15 cm | C    | NOW           |
| 20cm  | C    | NOW           |
| 30cm  | C    | NOW           |
| 75cm  | C    | NOW           |

# **VAN VAIBHAV**

Artist: Good Earth India 2018





This is 'Vanavaibhava', which translates as 'Forest Splendour'. We are part of this splendour; it gives us our identity and without it we are eventually lost. To stay connected, we need to nourish and preserve the forest, physically and in spirit.

| Size: | SRP: | Availability: |
|-------|------|---------------|
| 10cm  | C    | NOW           |
| 15 cm | C    | NOW           |
| 20cm  | C    | NOW           |
| 30cm  | C    | NOW           |
| 75cm  | C    | NOW           |



# **ELEPHANT EARRINGS**



Fall in love with this elegant 93% Stirling silver earrings. A delicate signature Elephant Parade favicon elephant is punctuated with a heart motif centre to ensure the perfect fit. The pair is a romantic gift for lovers of elephants.

SRP: Availability:

SP NOW

# **ELEPHANT BRACELET GREEN**



Fall in love with this elegant 93% Stirling silver bracelet. A delicate signature Elephant Parade favicon elephant is punctuated with a heart motif centre to ensure the perfect fit. A romantic gift for lovers of elephants.

SRP: Availability:

SP NOW

# **ELEPHANT NECKLACE**



Fall in love with this elegant 93% Stirling silver necklace. A delicate signature Elephant Parade favicon elephant is punctuated with a heart motif centre to ensure the perfect fit. A romantic gi