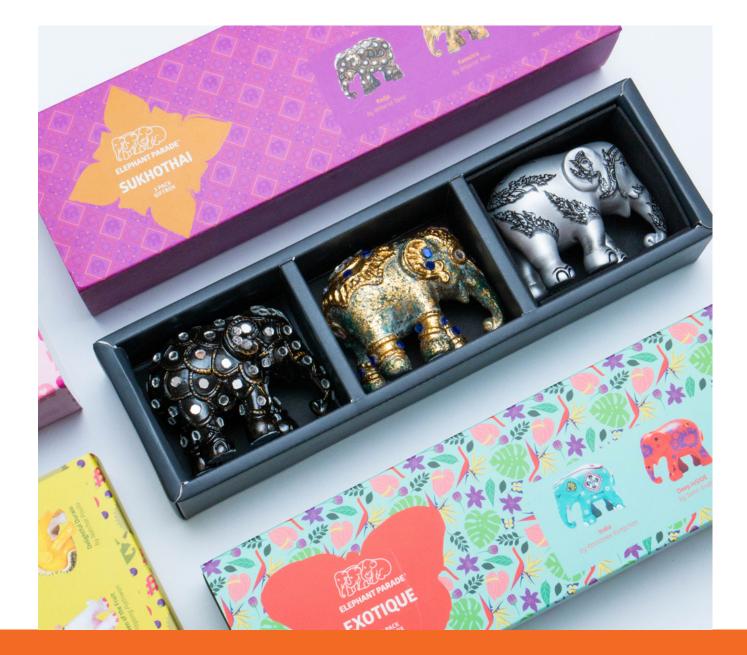

# **EXOTIQUE**

This Indian themed gift pack contains 3 x 7cm replicas:

**India** by Rasamee Kongchan

**Deep Inside** by Sohn Jinah

Soek by Studio Ping

Size: SRP: Availability: 3x7cm SP NOW

# **SUKOTHAI**

This Thai themed gift pack contains 3 x 7cm replicas:

Radja by Wilairat Tano

**Dheva Ngan** by Watchira Srichan

Kasastra by Wilairat Tano

Size:SRP:Availability:3x7cmSPNOW