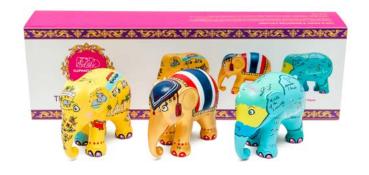

# THAILAND STORIES

This Thailand Stories inspired gift pack contains 3 x 7cm replicas:

Made In Thailand by Diana Francis

**Home Is Where The Heart Is** by Diana Francis

**Andaman Aquas** by Diana Francis

Size: SRP: Availability: 3x7cm SP NOW