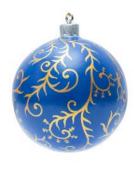

# DECORATE YOUR OWN CHRISTMAS ORNAMENTS

How fantastic is that! With this new 'Decorate Your Own' box, you can decorate your own Christmas ornaments. Will they be gold, silver or multi-colored? Or will they be mottled or textured? Perhaps you choose a glitter design or a star pattern? It's up to you, because you decide what these blank ornaments will look like!

\* Paint set not included

SRP: Availability: SP NOW

ACRYLIC PAINT SET

This acrylic paint set to 'Decorate Your Own' contains 12 different paint colors and 3 different brushes. A good start to decorate your own Mosha, your own Ele Bank or your own Christmas Ornaments.

**SRP**: Availability: SP NOW