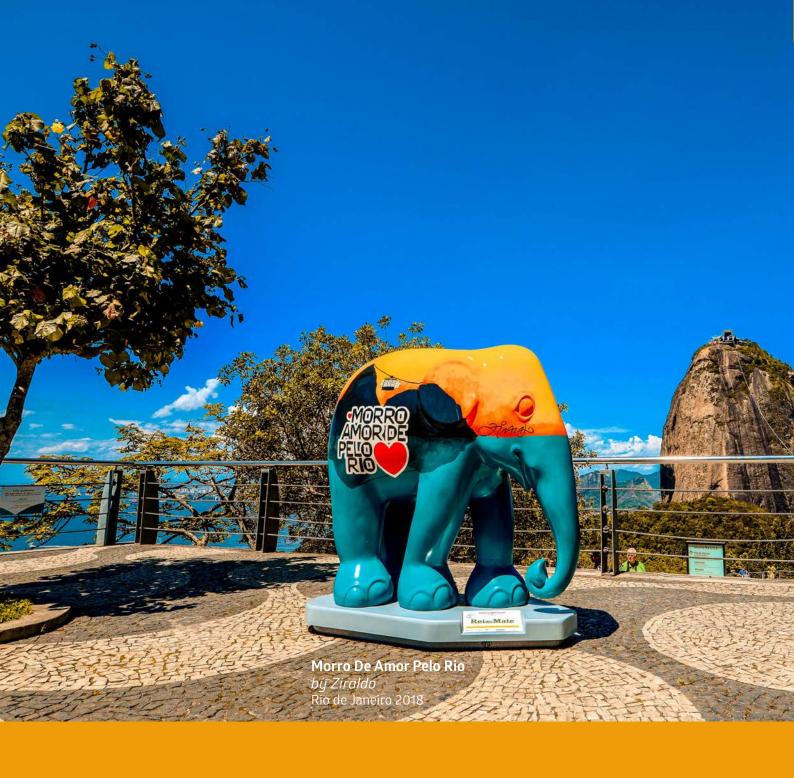

#### **A GRANDE SEREIA**

Artist: Thuany Kohlbach Florianopolis 2015

In a seaside setting, with beautiful beaches and diverse beauties, lies a mystical creature with long, colourful hair: The Great Mermaid. Thinking of the current search for the ideal female body and inspired by the refusal of aesthetic standards, I combined the figure of the elephant with the imagery of the mermaid, breaking the idea of what beauty is related to size. The character Ariel, of The Little Mermaid, was the initial inspiration.