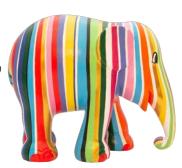

#### **MS. STRIPEY**

Artist: Nopparuj Chanarn *Europe Travelling Herd 2020* 

Stripes are timeless, and so is this elephant. Ms Stripey is the perfect companion for anyone with good taste and great style.

| Size: | SRP: | Availability: |
|-------|------|---------------|
| 10cm  | В    | NOW           |
| 15cm  | В    | NOW           |
| 20cm  | В    | NOW           |
| 30cm  | В    | NOW           |
| 75cm  | В    | NOW           |