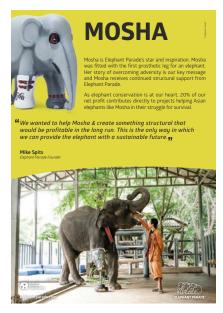

#### Be part of it.

Mosha with her prosthetic legs at FAE 2019

#### HOW IT ALL BEGAN

One of Mosha's prosthetic legs.

"WE WANTED TO
HELP MOSHA &
CREATE SOMETHING
STRUCTURAL
THAT WOULD BE
PROFITABLE IN
THE LONG RUN.
THIS IS THE ONLY
WAY IN WHICH
WE CAN PROVIDE
THE ELEPHANT
A SUSTAINABLE
FUTURE"

Marc & Mike Spits

Elephant Parade was founded by Marc Spits in 2006.

Whilst on holiday In Thailand, Marc met a baby elephant named Mosha, who had lost part of her leg after stepping on a landmine. Mosha inspired Marc and Mike to create Elephant Parade.

The first Elephant Parade exhibition was held in Rotterdam, The Netherlands in 2007. Friends of the Asian Elephant Hospital, Mosha's home base in Lampang Thailand, was the first organization to receive contributions generated by Elephant Parade and structurally continues to receive funds for taking care of Mosha.

#### ONCE UPON A STAR

Khun Soraida Salwala, the founder of FAE.

Mosha means star in the Karen language and is the name of the world's first elephant to have received a prosthetic leg after having lost a limb to a landmine on the Thai-Myanmar border.

When Mosha was only seven months old, she was walking in the jungle with her mother, a logging elephant, when she stepped onto a landmine and lost part of her right front leg. Mosha was fortunate to have had a mahout who cared and had resources enough to contact Friends of the Asian Elephant, home to the world's first elephant hospital, where she was rushed to. Her life was saved and her wound treated, but Mosha began to shun both food and company.