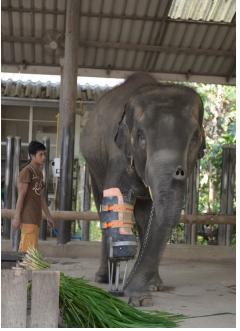

#### Be part of it.

Mosha with her prosthetic legs at FAE 2019

#### HOW IT ALL BEGAN

One of Mosha's prosthetic legs.

"WE WANTED TO
HELP MOSHA &
CREATE SOMETHING
STRUCTURAL
THAT WOULD BE
PROFITABLE IN
THE LONG RUN.
THIS IS THE ONLY
WAY IN WHICH
WE CAN PROVIDE
THE ELEPHANT
A SUSTAINABLE
FUTURE"