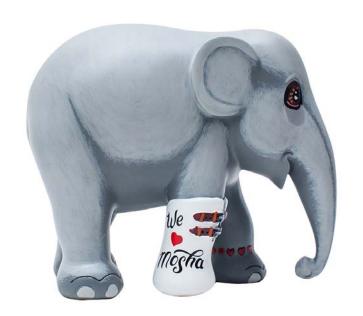

#### **WE LOVE MOSHA GLOBAL**

**Artist**: Diana Francis

Mosha is the inspiration behind Elephant Parade and is the centrepiece in all our Elephant Parade Collections. She has a prosthetic leg just like she has in real life! For every parade, there is always Mosha with the host city painted on her front left leg.