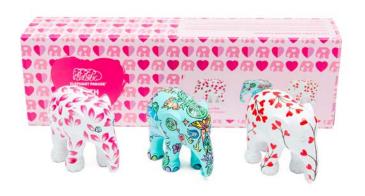

#### **WITH LOVE**

This love inspired gift pack contains 3 x 7cm replicas:

**Tree of Love** by Anchalee Intorn

**Beauty in Pink** by Noppawan Nuansiri

**Free Spirit** by Leona Lewis

Size:SRP:Availability:3x7cmSPNOW