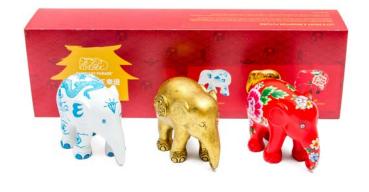

# **FORTUNE**

This Chinese themed gift pack contains 3 x 7cm replicas:

Bobo by Chico Chicano

**Lucky Coins** by Santi Takaew

Peony Rose by Nipon Kaewkumdee

Size: SRP: Availability: 3x7cm SP NOW