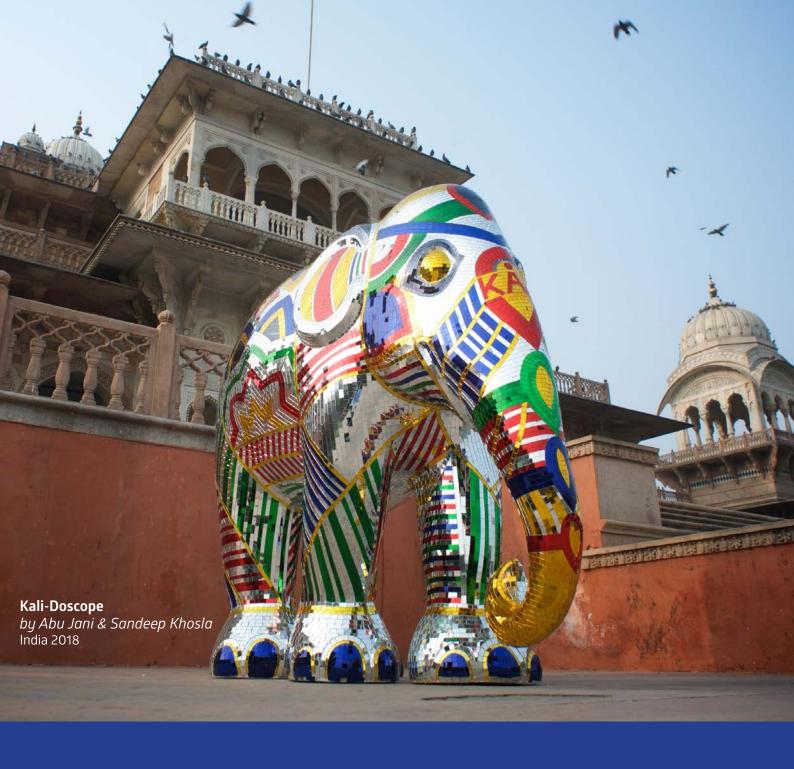

|
|-------|------|---------------|
| 10cm  | Α    | NOW           |
| 15cm  | Α    | NOW           |
| 20cm  | Α    | NOW           |
| 30cm  | Α    | NOW           |
| 75cm  | Α    | NOW           |

# **SIMPLY VIOLET**

Artist: Studio Chiang Mai



| Size: | SRP: | Availability: |
|-------|------|---------------|
| 10cm  | Α    | NOW           |
| 15cm  | Α    | NOW           |
| 20cm  | Α    | NOW           |
| 30cm  | Α    | NOW           |
| 75cm  | Α    | NOW           |

# **SIMPLY WHITE**

Artist: Studio Chiang Mai





| Size: | SRP: | Availability: |
|-------|------|---------------|
| 10cm  | Α    | NOW           |
| 15cm  | Α    | NOW           |
| 20cm  | Α    | NOW           |
| 30cm  | Α    | NOW           |
| 75cm  | Α    | NOW           |

Artist: Studio Chiang Mai











# LOVE WILD, LOVE FREE

Artist: Manish Arora *India 2018* 





# TARA ASTAMANGALA

Artist: Good Earth *India 2018* 





A coming together of eclectic influences, with a range of vividly coloured Navaho flora and fauna motifs, composed in tandem, to articulate our inherent bonds of love.

| Size: | SRP: | Availability: |
|-------|------|---------------|
| 10cm  | В    | NOW           |
| 15 cm | В    | NOW           |
| 20cm  | В    | NOW           |
| 30cm  | В    | NOW           |
| 75cm  | В    | NOW           |

Heroine of the epic tale 'Travels on my Elephant', Tara is one of the most famous Asian elephants in the world. She was a particularly docile creature who stood out among the many difficult elephants around her. TARA ASTAMANGALA is our Buddhist ode to the gentle giant who